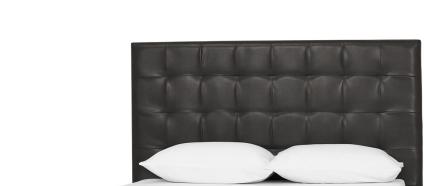

# **SPENCER**

King Bed -Claro Charcoal

| PRODUCT                   | CODE      | MEASUREMENTS       | PRICE      |
|---------------------------|-----------|--------------------|------------|
| Queen Bed -Claro Charcoal | 213367002 | 66"W x 89"D x 52"H | \$1,599.00 |

### PRODUCT OVERVIEW

\$1,749.00

Wood slat support base Plywood frame Foam is 1" on headboard and 0.5" on rails All pieces are connected with bolts Available in hundreds of fabrics Custom options also available Imported

### COLOUR/FINISH

Claro Charcoal